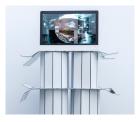

## Works in Exhibition

Out of Office, 2022 Self Adhesive Vinyl Dimensions: 65.5"w x 30.5"h

Disruption, 2022 Commercial waste, transparent LCD screen, single channel video installation 48"w x 50"h x 22"d Monitor: 22.625"w x 17.125"h x 14"d Run time: 3 minutes 21 seconds looped