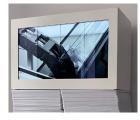

## Works in Exhibition

Out of Office, 2022 Self Adhesive Vinyl Dimensions: 65.5"w x 30.5"h

Disruption, 2022 Commercial waste, transparent LCD screen, single channel video installation 48"w x 50"h x 22"d Monitor: 22.625"w x 17.125"h x 14"d Run time: 3 minutes 21 seconds looped