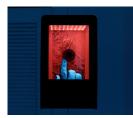

Click-Bait, 2021 Transparent LCD screen, single channel video installation 7.875"w x 13.75"h x 6.625"d Run time: 1 minute 19 seconds looped

Punch Clock Disco, 2022 Transparent LCD screen, single channel video installation 7.875"w x 13.75"h x 6.625"d Run time: 30 seconds looped